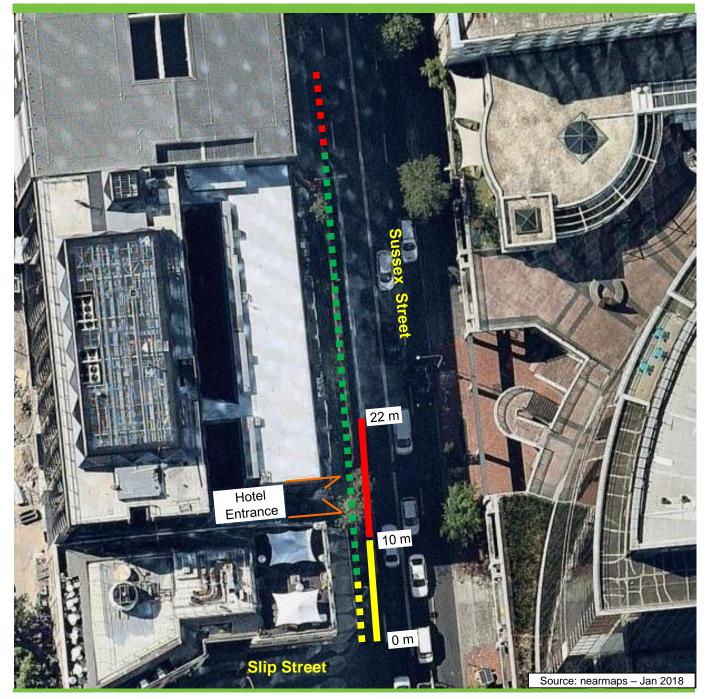

#### RECOMMENDATION

It is recommended that the Committee endorse the following reallocation of parking on the western side of Sussex Street, Sydney, north of Slip Street:

- (A) "No Stopping" between the points 0 metres and 10 metres (one car space); and
- (B) "No Parking Coaches Excepted 15 Minute Limit" between the points 10 metres and 22 metres (two parking spaces).

#### BACKGROUND

The West Hotel has requested consideration of short term coach parking at its entrance in Sussex Street to allow coaches to pick-up and drop-off passengers.

The Hotel has requested short term coach parking at its entrance to allow coaches to pickup and drop-off passengers. The Hotel has no off-street coach parking facility.

On-site inspection shows that it is suitable to reallocate 12 metres of kerb space at the entrance to the Hotel to "No Parking Coaches Excepted 15 Minute Limit".

As part of the proposal, the existing "No Stopping" restriction, north of Slip Street, will be extended to 10 metres to comply with Roads and Maritime Services Technical Direction.